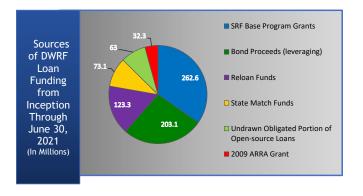

# **Financial Status**

As of June 30, 2021:

- 92 Drinking Water Revolving Fund direct loans totaling \$105,317,432.
- 46 Drinking Water Revolving Fund leveraged loans totaling \$510,845,254.
- 145 disadvantaged community loans totaling \$108,448,016 were administered or are currently being administered by the state.
- In addition, as of December 31, 2011, 24 American Recovery and Reinvestment Act loans including principal forgiveness totaling \$32,290,880 were administered by the state.
- The total loan amount for the 308 loans is \$757,451,582.

Through June 30, 2021, the state received a total of \$421,897,600 in federal capitalization grants (including the \$6,666,667 transfer back to the Water Pollution Control Revolving Fund in 2003). Of this amount, \$109,986,253 was set-aside for non-loan activities. A history of loans issued may be found in Appendix C: Loan Summary Report. The state expects to receive but is unable to anticipate, the amount and funding levels of the federal fiscal year 2022 capitalization grant. For appendices and table purposes, the 2020 amounts were assumed for 2022. The 2021 DWRF Capitalization Grant was awarded on July 9, 2021. These numbers include the 2021 DWRF Capitalization Grant.