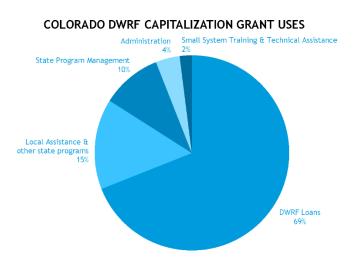

| FFY 20 Colorado Set Aside Request Summary**            |       |             |
|--------------------------------------------------------|-------|-------------|
| Administration and Technical Assistance                | 4%    | \$869,400,  |
| Small System Training and Technical Assistance (SSTTA) | 2%    | \$434,700   |
| State Program Management                               | 10%   | \$2,173,500 |
| Local Assistance and Other State Programs              | 15%   | \$3,260,250 |
| *Capacity Development                                  | 10%   | \$2,173,500 |
| *Wellhead Protection                                   | 5%    | \$1,086,750 |
|                                                        | Total | \$6,737,850 |